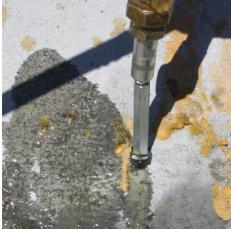

## MODE OF USE

Screw the connector on the end of the high-pressure hose supplied with both manual and electric pumps, specific for masonry injections. "Clip" the connector to the "flat head" of the injector. Proceed with the injection operations.

## **PHOTO GALLERY**