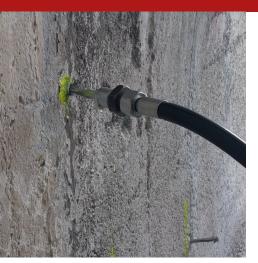

# Connecting element between the pumping tube and the flat head injectors

Connection element between the flat head injectors and the pumping tube of manual or electric pumps, used to block water infiltration by injections of water-reactive polyurethane resins.

## MODE OF USE

Screw the connector on the end of the high-pressure hose supplied with both manual and electric pumps, specific for masonry injections. "Clip" the connector to the "flat head" of the injector. Proceed with the injection operations.