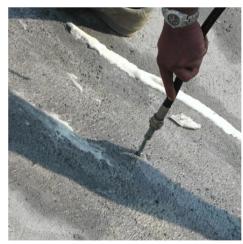

## FIELDS OF APPLICATION

Stop the infiltration of pressurised water in buildings by targeted injection of hydro-expansive polyurethane resins or fluid epoxy resins (Syntech IC 55).

## MODE OF USE

Screw the connector on the end of the high-pressure hose supplied with both manual and electric pumps, specific for masonry injections. "Clip" the connector to the "flat head" of the injector. Proceed with the injection operations.