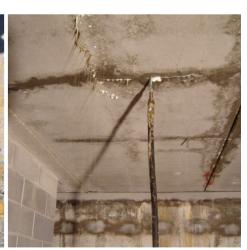

## FIELDS OF APPLICATION

Stop the infiltration of pressurised water in buildings by targeted injection of hydro-expansive polyurethane resins or fluid epoxy resins (Syntech IC 55).

## **PHOTO GALLERY**